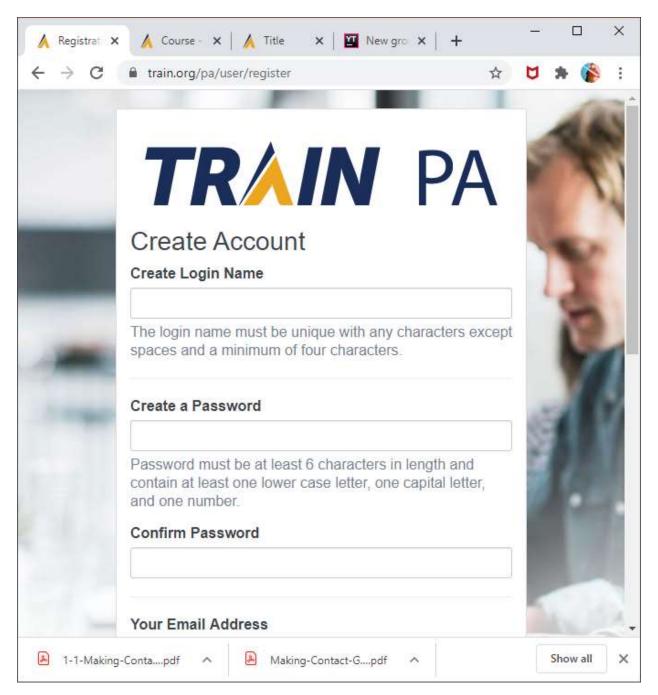

- 3. Enter the appropriate information into the fields (*please ensure you use the same email address for both SERVPA and TRAIN PA*), check the box to agree to the TRAIN policies, and click the **Next Step** button.
- 4. Select the county in which you reside, work, or study. If you work, study, or reside in another state, select **Other (I do not live, work, or study in Pennsylvania).** Confirm your group selection by clicking the **Confirm these selections** button. (See graphic on next page.)

- 5. Select the most appropriate functional role from the list of groups. If none apply, select **Other public health professional (my functional role isn't listed)**. Confirm your group selection by clicking the **Confirm these selections** button.
- 6. Select the most appropriate organization from the list of groups. If none apply, select **Other (my organization isn't listed)**. (The **PA Department of Health employees** group is only for users who have been hired by and work for the PA DOH as staff and should not be used by contractors or volunteers.) Confirm your group selection by clicking the **Confirm these selections** button.
- 7. Click the **Finish Creating Account** button. (See graphic on next page.)