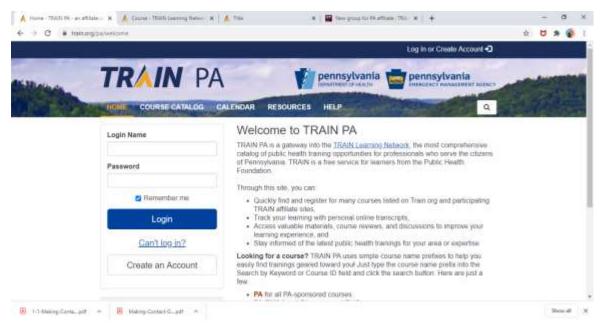

1. Go to <u>https://www.train.org/pa/welcome</u> in your web browser. You will arrive at the TRAIN PA login page.

2. Click the **Create an Account** button. You will be taken to the Create Account screen. (See image on next page.)

- 3. Enter the appropriate information into the fields (*please ensure you use the same email address for both SERVPA and TRAIN PA*), check the box to agree to the TRAIN policies, and click the **Next Step** button.
- 4. Select the county in which you reside, work, or study. If you work, study, or reside in another state, select **Other (I do not live, work, or study in Pennsylvania).** Confirm your group selection by clicking the **Confirm these selections** button. (See graphic on next page.)