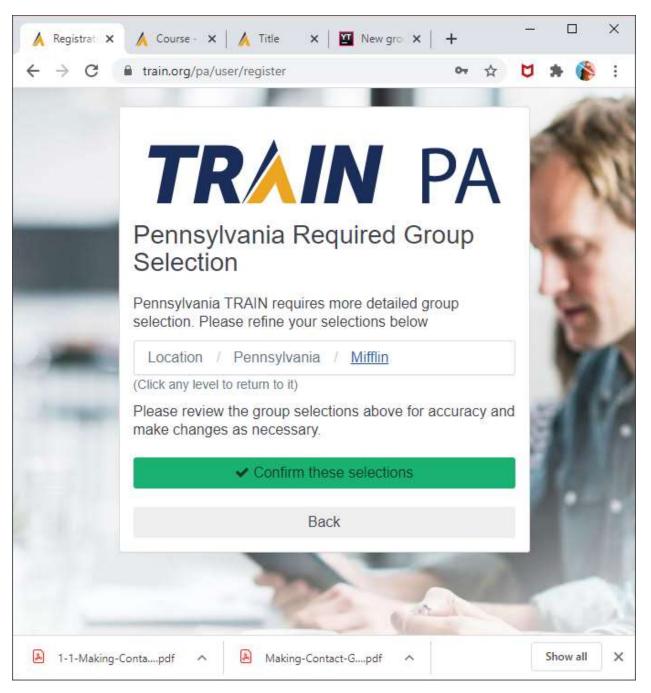

- 5. Select the most appropriate functional role from the list of groups. If none apply, select **Other public health professional (my functional role isn't listed)**. Confirm your group selection by clicking the **Confirm these selections** button.
- 6. Select the most appropriate organization from the list of groups. If none apply, select **Other (my organization isn't listed)**. (The **PA Department of Health employees** group is only for users who have been hired by and work for the PA DOH as staff and should not be used by contractors or volunteers.) Confirm your group selection by clicking the **Confirm these selections** button.
- 7. Click the **Finish Creating Account** button. (See graphic on next page.)